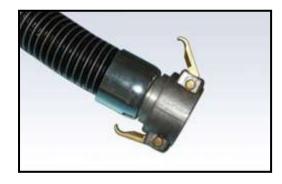

Gunmetal swivel lug female Sizes 1" to 4 " Also available in Stainless Steel, Aluminium, & Polypropylene

Aluminium T.T.M.A Flange Sizes 3" & 4" Available in Stainless Steel and Carbon steel

Stainless steel A.S.A 150 R/F flange Sizes 1" to 10"