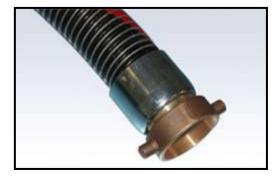

Gunmetal swivel lug female Sizes 1" to 4 " Also available in Stainless Steel, Aluminium, & Polypropylene

Aluminium T.T.M.A Flange Sizes 3" & 4" Available in Stainless Steel and Carbon steel

Stainless steel A.S.A 150 R/F flange Sizes 1" to 10"