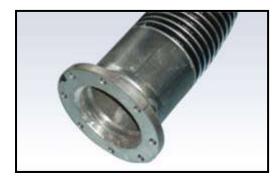

Gunmetal swivel lug female Sizes 1" to 4 " Also available in Stainless Steel, Aluminium, & Polypropylene

Aluminium T.T.M.A Flange Sizes 3" & 4" Available in Stainless Steel and Carbon steel

Stainless steel A.S.A 150 R/F flange Sizes 1" to 10"

Hexagon male Stainless steel A.S.A 150 R/F flange Sizes 1" to 10"