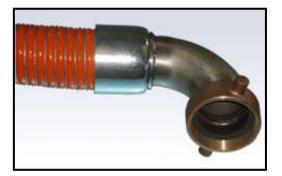

## Road Tanker Equipment: Aluminium lugged BSP threaded adaptors

Stainless steel Elbow Gunmetal cap Sizes 1" to 6" Available in all stainless steel or all Gunmetal

Aluminium locking Part C camlock Sizes 1" to 6" Available in Stainless Steel, Gunmetal & Polypropylene

Gunmetal swivel lug female Sizes 1" to 4 " Also available in Stainless Steel, Aluminium, & Polypropylene

Aluminium T.T.M.A Flange Sizes 3" & 4" Available in Stainless Steel and Carbon steel

Stainless steel A.S.A 150 R/F flange Sizes 1" to 10"