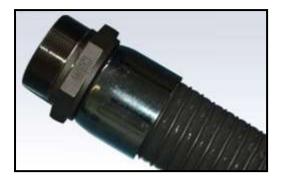

## **Factory Fitted End Fittings**

## Road Tanker Equipment: Aluminium lugged BSP threaded adaptors



Stainless steel Elbow Gunmetal cap Sizes 1" to 6" Available in all stainless steel or all Gunmetal



Aluminium locking Part C camlock Sizes 1" to 6" Available in Stainless Steel, Gunmetal & Polypropylene



Gunmetal swivel lug female Sizes 1" to 4 " Also available in Stainless Steel, Aluminium, & Polypropylene



Aluminium T.T.M.A Flange Sizes 3" & 4" Available in Stainless Steel and Carbon steel



Stainless steel A.S.A 150 R/F flange Sizes 1" to 10"



Hexagon male Stainless steel A.S.A 150 R/F flange Sizes 1" to 10"