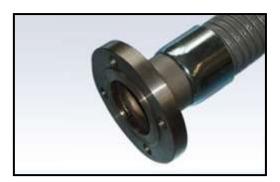

Gunmetal swivel lug female Sizes 1" to 4 " Also available in Stainless Steel, Aluminium, & Polypropylene

Aluminium T.T.M.A Flange Sizes 3" & 4" Available in Stainless Steel and Carbon steel

Stainless steel A.S.A 150 R/F flange Sizes 1" to 10"

Hexagon male Stainless steel A.S.A 150 R/F flange Sizes 1" to 10"